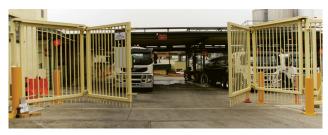

# **MSGB Bi-Fold Speed Swing Gate**

- » The MSGB Bi-Fold Speed Swing Gate provides maximum control of vehicular passage at security access points.
- » Can be customised to suit specific applications and site requirements.
- » Designed for high end commercial and industrial applications particularly where opening space is limited.
- » Operates significantly faster than a conventional swing gate.

#### Construction

Fully welded Australian made RHS steel is used in the gate frame and support posts, with  $25 \, x$  25mm RHS uprights and welded mesh panels. All fabricated steel is hot dipped galvanized for total protection and maximum life span. The MSGB Bi-Fold Speed Swing gate allows for single leaf spans of up to 4 metres. Powder coating is optional from a wide selection of powder coating colours.