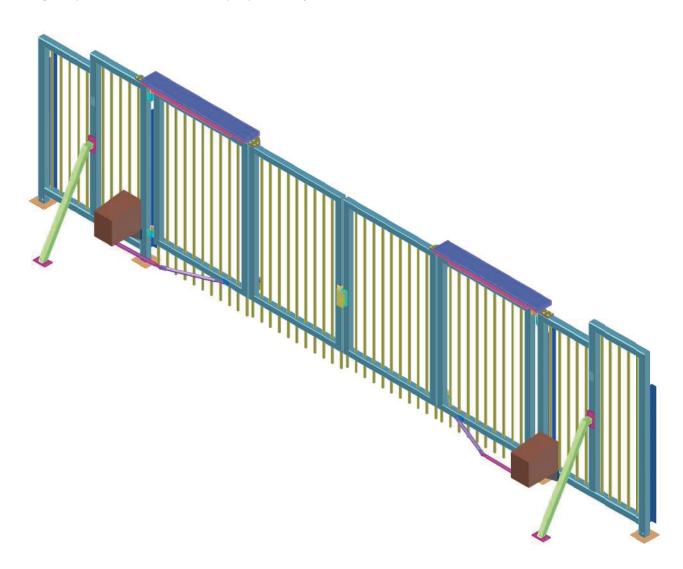

# **MSGB Bi-Fold Speed Swing Gate**

- » The MSGB Bi-Fold Speed Swing Gate provides maximum control of vehicular passage at security access points.
- » Can be customised to suit specific applications and site requirements.
- » Designed for high end commercial and industrial applications particularly where opening space is limited.
- » Operates significantly faster than a conventional swing gate.

#### Construction

Fully welded Australian made RHS steel is used in the gate frame and support posts, with  $25 \, x$  25mm RHS uprights and welded mesh panels. All fabricated steel is hot dipped galvanized for total protection and maximum life span. The MSGB Bi-Fold Speed Swing gate allows for single leaf spans of up to 4 metres. Powder coating is optional from a wide selection of powder coating colours.

# Diagram provided for information purposes only