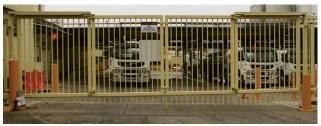

# **MSGB Bi-Fold Speed Swing Gate**

- » The MSGB Bi-Fold Speed Swing Gate provides maximum control of vehicular passage at security access points.
- » Can be customised to suit specific applications and site requirements.
- » Designed for high end commercial and industrial applications particularly where opening space is limited.
- » Operates significantly faster than a conventional swing gate.

#### Construction

Fully welded Australian made RHS steel is used in the gate frame and support posts, with  $25 \, x$  25mm RHS uprights and welded mesh panels. All fabricated steel is hot dipped galvanized for total protection and maximum life span. The MSGB Bi-Fold Speed Swing gate allows for single leaf spans of up to 4 metres. Powder coating is optional from a wide selection of powder coating colours.